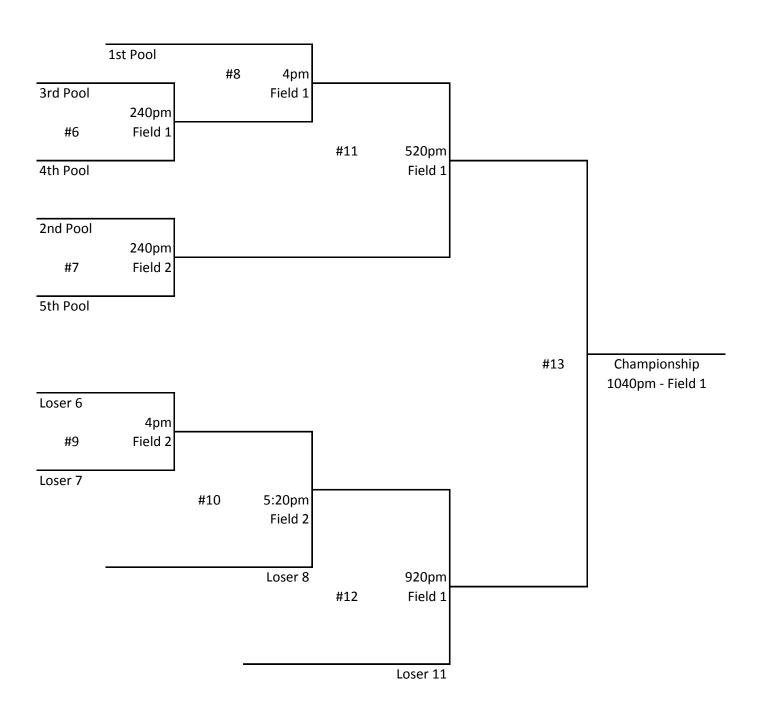

| Game # | Day      | Time    | Field    | Score | Teams                               | Score |
|--------|----------|---------|----------|-------|-------------------------------------|-------|
| 1      | Saturday | 8AM     | DOME – 1 |       | 1 vs. 2                             |       |
| 2      | Saturday | u       | DOME – 2 |       | 3 vs. 4                             |       |
| 3      | Saturday | 9:20AM  | DOME – 1 |       | 1 vs. 4                             |       |
| 4      | Saturday | u       | DOME – 2 |       | 3 vs. 5                             |       |
| 5      | Saturday | 10:40AM | DOME – 2 |       | 2 vs. 5                             |       |
| 6      | Saturday | 2:40PM  | DOME – 1 |       | 3rd Place Pool vs. 4th Place Pool   |       |
| 7      | Saturday | ш       | DOME – 2 |       | 2nd Place Pool vs. 5th Place Pool   |       |
| 8      | Saturday | 4PM     | DOME – 1 |       | 1st Place Pool vs. Winner Game #6   |       |
| 9      | Saturday | u       | DOME – 2 |       | Loser Game #6 vs. Loser Game #7     |       |
| 10     | Saturday | 5:20PM  | DOME – 2 |       | Winner Game #9 vs. Loser Game #8    |       |
| 11     | Saturday | u       | DOME – 1 |       | Winner Game #7 vs. Winner Game #8   |       |
| 12     | Saturday | 9:20PM  | DOME – 1 |       | Winner Game #10 vs. Loser Game #11  |       |
| 13     | Saturday | 10:40PM | DOME – 1 |       | Winner Game #11 vs. Winner Game #12 |       |

## 18 and Under Bracket - November 23, 2013