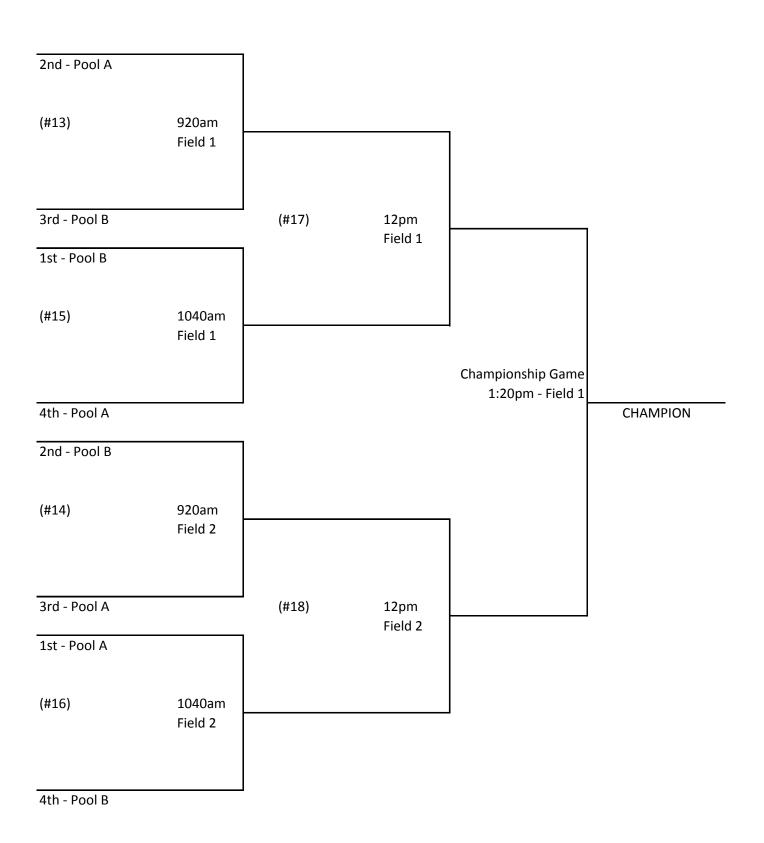

| Game # | Day      | Time    | Field    | Score | Teams                                                         | Score |
|--------|----------|---------|----------|-------|---------------------------------------------------------------|-------|
| 1      | Saturday | 10:40am | DOME – 1 |       | A1 vs. A2                                                     |       |
| 2      | Saturday | 12:00pm | DOME – 1 |       | B1 vs. B2                                                     |       |
| 3      | Saturday | u       | DOME – 2 |       | B3 vs. B4                                                     |       |
| 4      | Saturday | 1:20pm  | DOME – 1 |       | A3 vs. A4                                                     |       |
| 5      | Saturday | u       | DOME – 2 |       | B1 vs. B3                                                     |       |
| 6      | Saturday | 6:40pm  | DOME – 1 |       | A1 vs. A3                                                     |       |
| 7      | Saturday | u       | DOME – 2 |       | A2 vs. A4                                                     |       |
| 8      | Saturday | 8:00pm  | DOME – 1 |       | B1 vs. B4                                                     |       |
| 9      | Saturday | u       | DOME – 2 |       | B2 vs. B3                                                     |       |
| 10     | Saturday | 9:20pm  | DOME – 2 |       | B2 vs. B4                                                     |       |
| 11     | Sunday   | 8:00am  | DOME – 1 |       | A1 vs. A4                                                     |       |
| 12     | Sunday   | u       | DOME – 2 |       | A2 vs. A3                                                     |       |
| 13     | Sunday   | 9:20am  | DOME – 1 |       | 2 <sup>nd</sup> Place Pool A vs. 3 <sup>rd</sup> Place Pool B |       |
| 14     | Sunday   | u       | DOME – 2 |       | 2 <sup>nd</sup> Place Pool B vs. 3 <sup>rd</sup> Place Pool A |       |
| 15     | Sunday   | 10:40am | DOME – 1 |       | 1 <sup>st</sup> Place Pool B vs. 4 <sup>th</sup> Place Pool A |       |
| 16     | Sunday   | u       | DOME – 2 |       | 1 <sup>st</sup> Place Pool A vs. 4 <sup>th</sup> Place Pool B |       |
| 17     | Sunday   | 12:00pm | DOME – 1 |       | Winner Game #13 vs. Winner Game #15                           |       |
| 18     | Sunday   | и       | DOME – 2 |       | Winner Game #14 vs. Winner Game #16                           |       |
| 19     | Sunday   | 1:20pm  | DOME – 1 |       | Winner Game #17 vs. Winner Game #18                           |       |

## 14 and Under Bracket - November 23-24, 2013