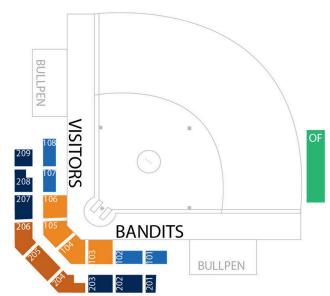

## Early Bird Special (Before March 1, 2014)

| Section    | Price        | Per Ticket | Savings     | Gate           |
|------------|--------------|------------|-------------|----------------|
| Lower Club | \$294        | \$12.25    | <i>\$90</i> | \$16.00        |
| Lower Box  | <i>\$264</i> | \$11.00    | <i>\$72</i> | \$14.00        |
| Upper Club | \$240        | \$10.00    | \$48        | <i>\$12.00</i> |
| Upper Box  | \$216        | \$9.00     | \$48        | \$11.00        |
| Outfield   | \$125        | \$5.21     | <i>\$43</i> | \$7.00         |

### Regular Prices (After March 1, 2014)

| Section    | Price        | Per Ticket | Savings     | Gate    |
|------------|--------------|------------|-------------|---------|
| Lower Club | \$324        | \$13.50    | \$60        | \$16.00 |
| Lower Box  | \$294        | \$12.25    | <i>\$42</i> | \$14.00 |
| Upper Club | \$270        | \$11.25    | \$18        | \$12.00 |
| Upper Box  | <i>\$246</i> | \$10.25    | \$18        | \$11.00 |
| Outfield   | \$150        | \$6.25     | \$18        | \$7.00  |