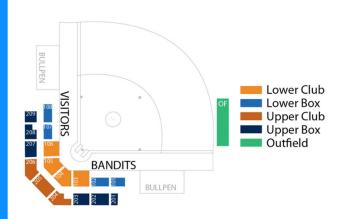

Early Bird Special (Before December 1, 2014)

| Section    | Price | Per Ticket | Savings     | Gate    |
|------------|-------|------------|-------------|---------|
| Lower Club | \$294 | \$12.25    | <i>\$90</i> | \$16.00 |
| Lower Box  | \$264 | \$11.00    | <i>\$72</i> | \$14.00 |
| Upper Club | \$240 | \$10.00    | \$48        | \$12.00 |
| Upper Box  | \$216 | \$9.00     | \$48        | \$11.00 |
| Outfield   | \$125 | \$5.21     | \$43        | \$7.00  |

Regular Prices (After December 1, 2014)

| Section    | Price | Per Ticket | Savings | Gate    |
|------------|-------|------------|---------|---------|
| Lower Club | \$324 | \$13.50    | \$60    | \$16.00 |
| Lower Box  | \$294 | \$12.25    | \$42    | \$14.00 |
| Upper Club | \$270 | \$11.25    | \$18    | \$12.00 |
| Upper Box  | \$246 | \$10.25    | \$18    | \$11.00 |
| Outfield   | \$150 | \$6.25     | \$18    | \$7.00  |